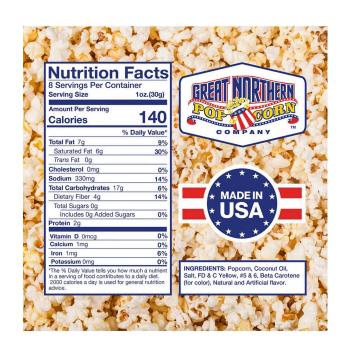

## LHE PTG Presents.... POPCORN DAY!

LHE PTG is thrilled to continue to do Popcorn Days as a treat to our wonderful students & staff! PTG will be gifting a popcorn treat to students on Wednesday **12/21/22** during school hours while the students enjoy movies with their class. Unfortunately due to a popcorn shortage, PTG has been forced to utilize two types of popcorn with similar ingredients.

If you have a **student with an allergy, PLEASE REVIEW the ingredients below**. If you have any concerns about the ingredients, feel free to email your teacher as well as send in an allergy friendly popcorn for your student to enjoy on this date. Popcorn ingredients can always be found under the PTG tab on the Lighthouse website.