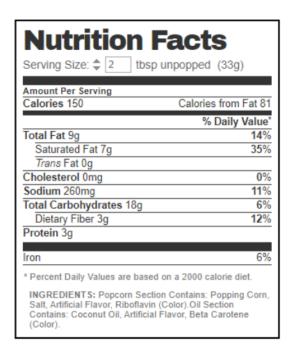

## LHE PTG Presents.... POPCORN DAY!

LHE PTG is thrilled to continue to do Popcorn Days as a treat to our wonderful students & staff! PTG will be gifting a popcorn treat to students on Wednesday **12/21/22** during school hours while the students enjoy movies with their class. Unfortunately due to a popcorn shortage, PTG has been forced to utilize two types of popcorn with similar ingredients.

If you have a **student with an allergy, PLEASE REVIEW the ingredients below**. If you have any concerns about the ingredients, feel free to email your teacher as well as send in an allergy friendly popcorn for your student to enjoy on this date. Popcorn ingredients can always be found under the PTG tab on the Lighthouse website.