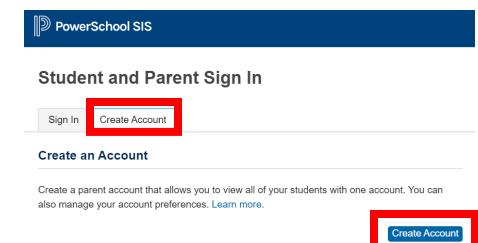

## How to Create a Parent Portal Account Using a Mobile Device

1

Use a mobile *web browser*,

NOT the mobile app to access
the Parent Portal. Use the QR
Code below to access or <u>click</u>

<u>here</u>

Select the *Create Account* Tab and select *Create Account*.